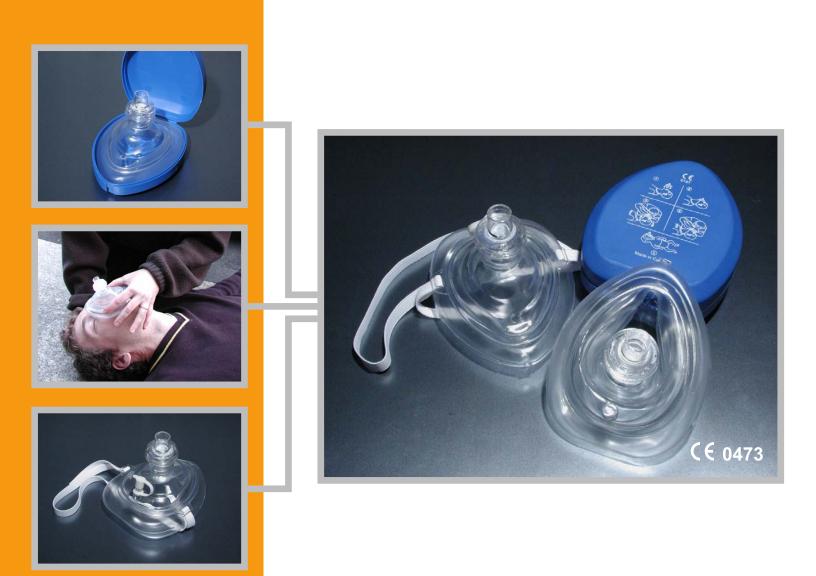

## **Rescuer® Pocket Resuscitator**

- O Clear plastic, with soft inflated cuff and fold down top, designed to fit adult or child
- O No assembly required
- O Patented BLS One-way Valve with 3M<sup>™</sup> filter. Over 99% filtration efficiency (BFE/VFE)
- O Anatomical shaped cushion design for air-tight fit
- Meets all clinical and technical requirements, i.e. flowrates, tidal volume and volume pressure ratios
- O Not affected by extreme temperatures
- O Standard 22mm fittings can be used with any resuscitator or bag mask
- O Compact carrying case Many colors and custom graphics available
- O 100% disposable mask and valve
- O Latex free

### **Ordering Information**

| 2000        | Facemask with one-way valve                                        |
|-------------|--------------------------------------------------------------------|
| 2000-CC     | Facemask with one-way valve in carrying case                       |
| 2000-HS     | Facemask with O <sub>2</sub> , headstrap and one-way valve         |
| 2025-HS-CC  | Facemask with O <sub>2</sub> , headstrap and one-way valve in case |
| 2025-HS-CCX | Facemask with O2, headstrap, one-way valve, headstrap, skin wipe   |
|             | and nitrile gloves in case                                         |
| 2050        | One-way valve with filter                                          |